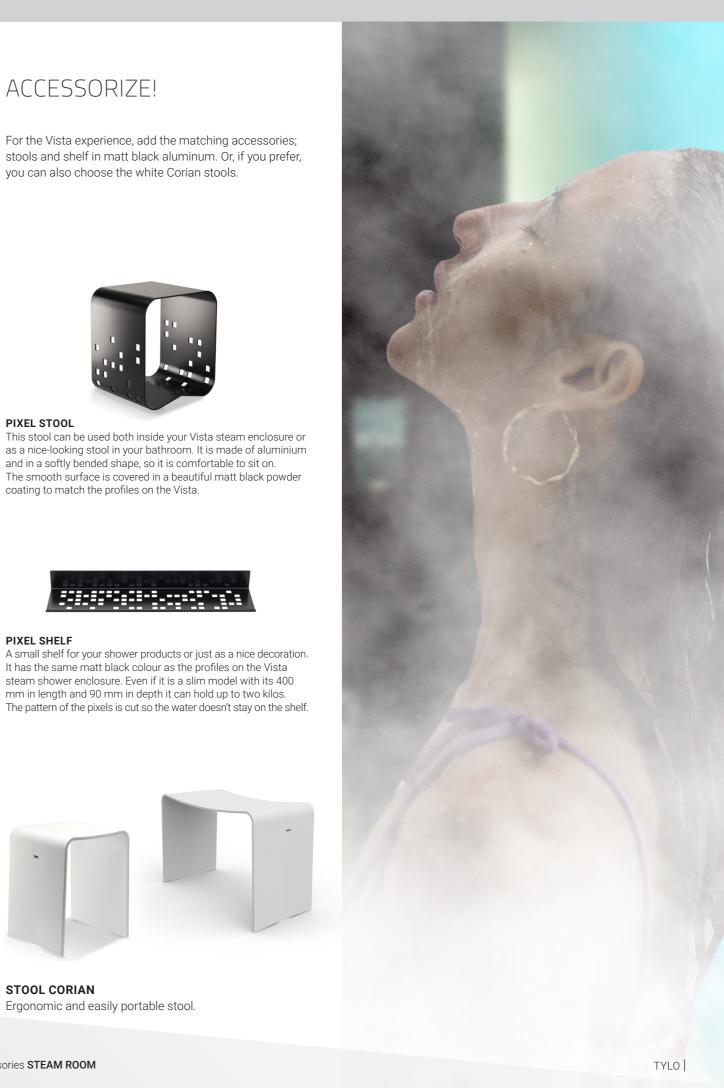

stools and shelf in matt black aluminum. Or, if you prefer, you can also choose the white Corian stools.

#### PIXEL STOOL

This stool can be used both inside your Vista steam enclosure or as a nice-looking stool in your bathroom. It is made of aluminium and in a softly bended shape, so it is comfortable to sit on. The smooth surface is covered in a beautiful matt black powder coating to match the profiles on the Vista.

#### PIXEL SHELF

It has the same matt black colour as the profiles on the Vista steam shower enclosure. Even if it is a slim model with its 400 mm in length and 90 mm in depth it can hold up to two kilos.

Ergonomic and easily portable stool.