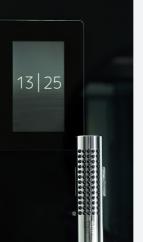

#### ADVANCED CONTROL PANEL You control your

Vista steam shower with the advanced Elite Cloud control panel that blends perfectly into the black Stella column.

ENJOY THE FRAGRANCE THERAPY

The steam outlet is very silent and has a fragrance compartment on top so that you can enjoy the fragrance therapy of your choice. This steam shower enclosure comes in two sizes (130x90x213cm and 160x90x213 cm). You can choose if you want it with a left glass corner or a right, seen from the front. You need two walls and a floor to install the Vista properly.

The enveloping steam starts in 2 minutes and soon you have a full, warm steam bath. You control your steam column with the advanced Elite Cloud control panel that blends in perfectly with the black Stella front. The glass front is wider than the column, to give it a floating, nice look. Behind the glass is the neon LED lists.

### FEATURES

ELITE CLOUD CONTROL PANEL WITH CLOUD CONNECTIVITY

•••••••

••••••

.....

HIGH QUALITY GERMAN BUILT MIXER DORNBRACHT

**SPEED STEAM (UNDER 2 MIN TO PRODUCE STEAM)** 

**ESSENCE COMPARTMENT** 