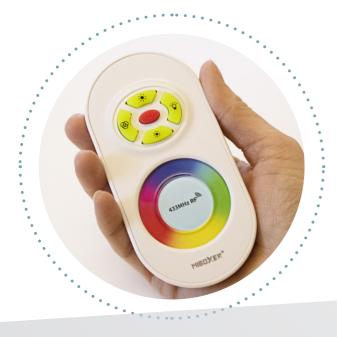

#### ADVANCED CONTROL PANEL You control your

Vista steam shower with the advanced Elite Cloud control panel that blends perfectly into the black Stella column.

ENJOY THE FRAGRANCE THERAPY

The steam outlet is very silent and has a fragrance compartment on top so that you can enjoy the fragrance therapy of your choice. This steam shower enclosure comes in two sizes (130x90x213cm and 160x90x213 cm). You can choose if you want it with a left glass corner or a right, seen from the front. You need two walls and a floor to install the Vista properly.

The enveloping steam starts in 2 minutes and soon you have a full, warm steam bath. You control your steam column with the advanced Elite Cloud control panel that blends in perfectly with the black Stella front. The glass front is wider than the column, to give it a floating, nice look. Behind the glass is the neon LED lists.

### FEATURES

ELITE CLOUD CONTROL PANEL WITH CLOUD CONNECTIVITY

•••••••

••••••

.....

HIGH QUALITY GERMAN BUILT MIXER DORNBRACHT

**SPEED STEAM (UNDER 2 MIN TO PRODUCE STEAM)** 

**ESSENCE COMPARTMENT** 