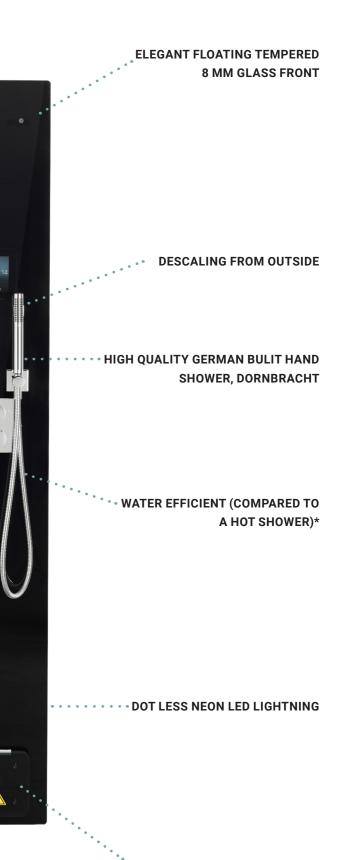

### FEATURES

ELITE CLOUD CONTROL PANEL WITH CLOUD CONNECTIVITY

•••••••

••••••

.....

HIGH QUALITY GERMAN BUILT MIXER DORNBRACHT

**SPEED STEAM (UNDER 2 MIN TO PRODUCE STEAM)** 

**ESSENCE COMPARTMENT** 

SILENT STEAM OUTLET

\*A steam bath in 40 degrees C during 15 min uses about 45 times less water compared to a shower under the same conditions.

ANTI BURN GLASS STEAM OUTLET