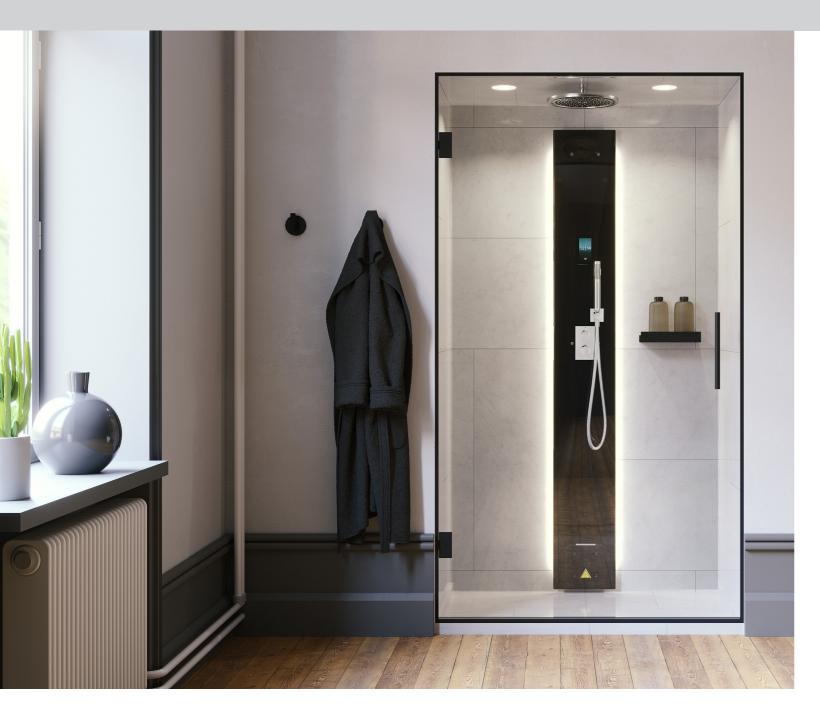

## VISTA

A sleek looking steam shower enclosure that symbolizes Scandinavian design. Vista is a steam shower enclosure that has matt black, minimalistic profiles that can be with or without threshold, to give your bathroom that modern and luxurious look. The glass walls are smoky grey for an extra graphic effect.

The enveloping steam starts in 2 minutes and soon you have a full, warm steam bath.

Vista with the ad-on RGB colour.

RAIN SHOWER Vista has a rain shower head in the ceiling and a high quality hand shower on the column for your preference.

#### ADVANCED CONTROL PANEL You control your

Vista steam shower with the advanced Elite Cloud control panel that blends perfectly into the black Stella column.

ENJOY THE FRAGRANCE THERAPY

The steam outlet is very silent and has a fragrance compartment on top so that you can enjoy the fragrance therapy of your choice. This steam shower enclosure comes in two sizes (130x90x213cm and 160x90x213 cm). You can choose if you want it with a left glass corner or a right, seen from the front. You need two walls and a floor to install the Vista properly.

VISTA 160 RIGHT

As an option to make it more personal, you can add the RBG lights that are placed in the back wall and has a declining gradient that meets the lights coming from the steam column. For additional lights in the ceiling, spotlights are sold separately.