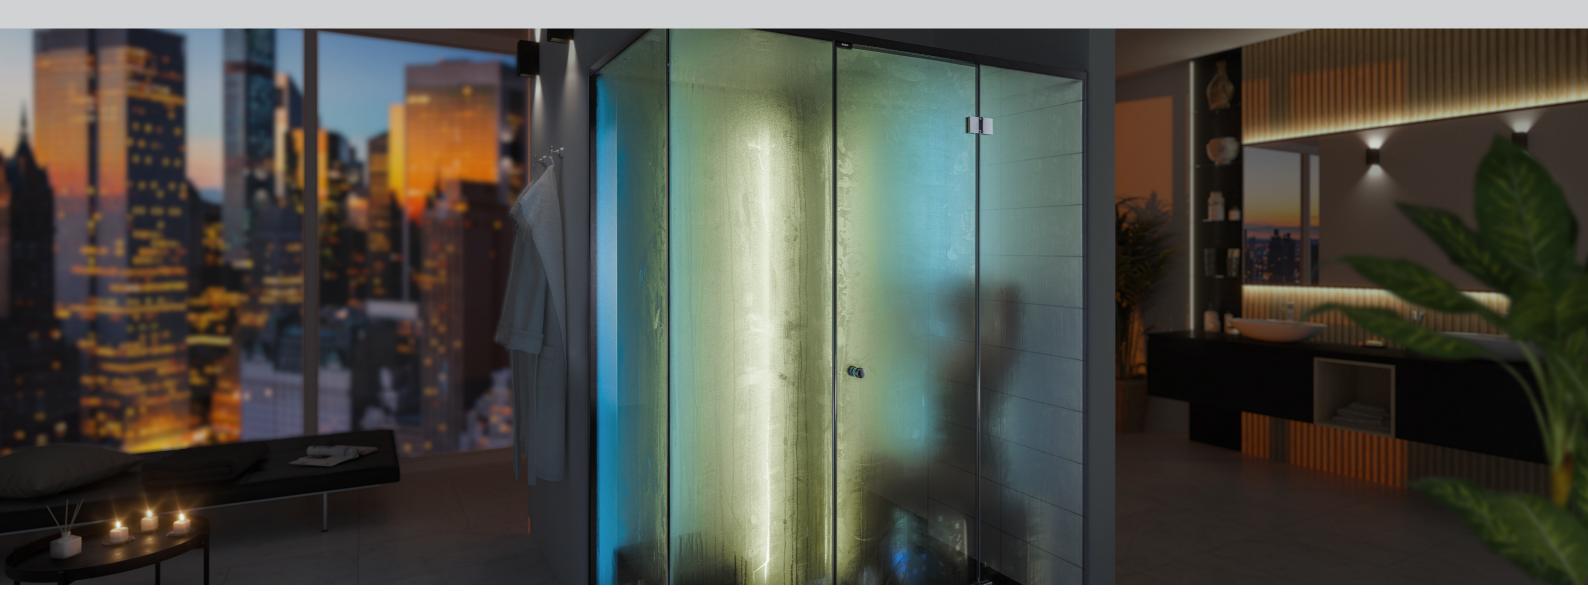

## VISTA

A sleek looking steam shower enclosure that symbolizes Scandinavian design. Vista is a steam shower enclosure that has matt black, minimalistic profiles that can be with or without threshold, to give your bathroom that modern and luxurious look. The glass walls are smoky grey for an extra graphic effect.

The enveloping steam starts in 2 minutes and soon you have a full, warm steam bath.

Vista with the ad-on RGB colour.

RAIN SHOWER Vista has a rain shower head in the ceiling and a high quality hand shower on the column for your preference.

VISTA 160 RIGHT

As an option to make it more personal, you can add the RBG lights that are placed in the back wall and has a declining gradient that meets the lights coming from the steam column. For additional lights in the ceiling, spotlights are sold separately.