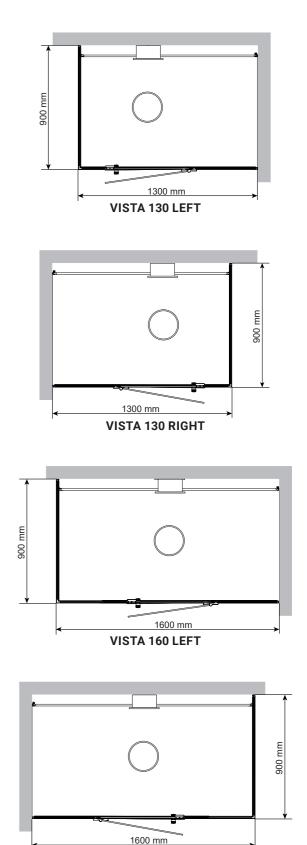

#### ADVANCED CONTROL PANEL You control your

Vista steam shower with the advanced Elite Cloud control panel that blends perfectly into the black Stella column.

ENJOY THE FRAGRANCE THERAPY

The steam outlet is very silent and has a fragrance compartment on top so that you can enjoy the fragrance therapy of your choice. This steam shower enclosure comes in two sizes (130x90x213cm and 160x90x213 cm). You can choose if you want it with a left glass corner or a right, seen from the front. You need two walls and a floor to install the Vista properly.

VISTA 160 RIGHT

As an option to make it more personal, you can add the RBG lights that are placed in the back wall and has a declining gradient that meets the lights coming from the steam column. For additional lights in the ceiling, spotlights are sold separately.