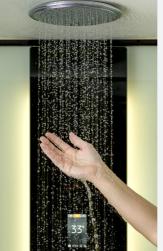

The enveloping steam starts in 2 minutes and soon you have a full, warm steam bath.

Vista with the ad-on RGB colour.

RAIN SHOWER Vista has a rain shower head in the ceiling and a high quality hand shower on the column for your preference.

#### ADVANCED CONTROL PANEL You control your

Vista steam shower with the advanced Elite Cloud control panel that blends perfectly into the black Stella column.

ENJOY THE FRAGRANCE THERAPY

The steam outlet is very silent and has a fragrance compartment on top so that you can enjoy the fragrance therapy of your choice. This steam shower enclosure comes in two sizes (130x90x213cm and 160x90x213 cm). You can choose if you want it with a left glass corner or a right, seen from the front. You need two walls and a floor to install the Vista properly.