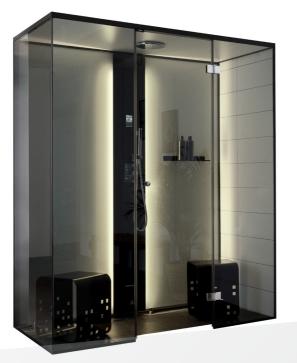

## VISTA

A sleek looking steam shower enclosure that symbolizes Scandinavian design. Vista is a steam shower enclosure that has matt black, minimalistic profiles that can be with or without threshold, to give your bathroom that modern and luxurious look. The glass walls are smoky grey for an extra graphic effect.

The enveloping steam starts in 2 minutes and soon you have a full, warm steam bath.

Vista with the ad-on RGB colour.

RAIN SHOWER Vista has a rain shower head in the ceiling and a high quality hand shower on the column for your preference.

#### ADVANCED CONTROL PANEL You control your

Vista steam shower with the advanced Elite Cloud control panel that blends perfectly into the black Stella column.

ENJOY THE FRAGRANCE THERAPY

The steam outlet is very silent and has a fragrance compartment on top so that you can enjoy the fragrance therapy of your choice. This steam shower enclosure comes in two sizes (130x90x213cm and 160x90x213 cm). You can choose if you want it with a left glass corner or a right, seen from the front. You need two walls and a floor to install the Vista properly.