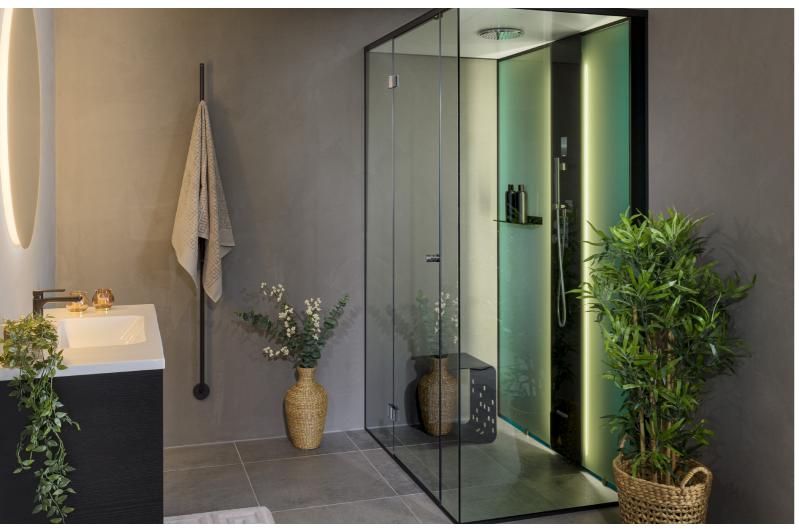

## VISTA

A sleek looking steam shower enclosure that symbolizes Scandinavian design. Vista is a steam shower enclosure that has matt black, minimalistic profiles that can be with or without threshold, to give your bathroom that modern and luxurious look. The glass walls are smoky grey for an extra graphic effect.

The enveloping steam starts in 2 minutes and soon you have a full, warm steam bath.

Vista with the ad-on RGB colour.

RAIN SHOWER Vista has a rain shower head in the ceiling and a high quality hand shower on the column for your preference.

#### ADVANCED CONTROL PANEL You control your

Vista steam shower with the advanced Elite Cloud control panel that blends perfectly into the black Stella column.

ENJOY THE FRAGRANCE THERAPY

The steam outlet is very silent and has a fragrance compartment on top so that you can enjoy the fragrance therapy of your choice. This steam shower enclosure comes in two sizes (130x90x213cm and 160x90x213 cm). You can choose if you want it with a left glass corner or a right, seen from the front. You need two walls and a floor to install the Vista properly.