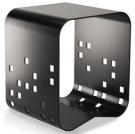

#### PIXEL STOOL

This stool can be used both inside your Vista steam enclosure or as a nice-looking stool in your bathroom. It is made of aluminium and in a softly bended shape, so it is comfortable to sit on. The smooth surface is covered in a beautiful matt black powder coating to match the profiles on the Vista.

Ergonomic and easily portable stool.