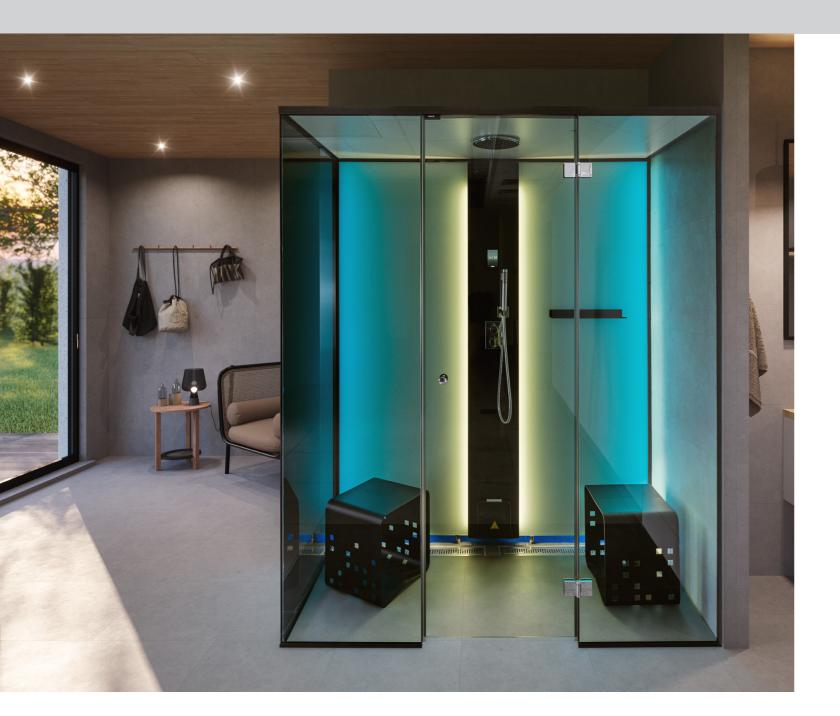

## VISTA

A sleek looking steam shower enclosure that symbolizes Scandinavian design. Vista is a steam shower enclosure that has matt black, minimalistic profiles that can be with or without threshold, to give your bathroom that modern and luxurious look. The glass walls are smoky grey for an extra graphic effect.

The enveloping steam starts in 2 minutes and soon you have a full, warm steam bath.

Vista with the ad-on RGB colour.

RAIN SHOWER Vista has a rain shower head in the ceiling and a high quality hand shower on the column for your preference.

#### ADVANCED CONTROL PANEL You control your

Vista steam shower with the advanced Elite Cloud control panel that blends perfectly into the black Stella column.

ENJOY THE FRAGRANCE THERAPY

The steam outlet is very silent and has a fragrance compartment on top so that you can enjoy the fragrance therapy of your choice. This steam shower enclosure comes in two sizes (130x90x213cm and 160x90x213 cm). You can choose if you want it with a left glass corner or a right, seen from the front. You need two walls and a floor to install the Vista properly.

VISTA 160 RIGHT

As an option to make it more personal, you can add the RBG lights that are placed in the back wall and has a declining gradient that meets the lights coming from the steam column. For additional lights in the ceiling, spotlights are sold separately.