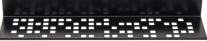

#### PIXEL SHELF

It has the same matt black colour as the profiles on the Vista steam shower enclosure. Even if it is a slim model with its 400 mm in length and 90 mm in depth it can hold up to two kilos.